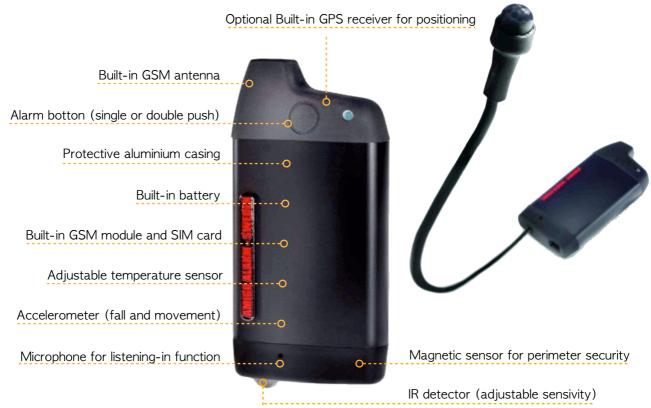

# Sensor Alarm SRT399

#### **Alarm**

When the alarm button is pressed an operator receives information about the position and identity of the individual in distress, while at the same time the SRT399 places a voice telephone call to the operator.

#### Motion detector

Equipped with a motion detector sensor the SRT399 can detect movements within a 7 meter radious. Once movement is detected the unit can send an alarm to three different recipients.

#### Vibration sensor

As soon as the unit detects vibrations it sends an alarm.

#### Get live audio

The SRT399 enables your to get a live audio feed from the unit. Let the unit call you up in case of an alarm or call it upp yourself at any time.

- Motion detector
- 2. Vibration sensor
- 3. GPS with SiRFstarIV
- 4. Small size; 111x57x15 mm with infrared detector and antennas
- 5. Up to 3 months battery lifetime
- 6. Various power saving modes
- 7. Sends low battery alarm
- 8. Metal encasing
- 9. Microphone
- 10. Live audio
- 11. Weight: 107g
- 12. Temperatur sensor (optional)
- 13. Chargeable through USB interface
- 14. Configurable through USB interface or SMS