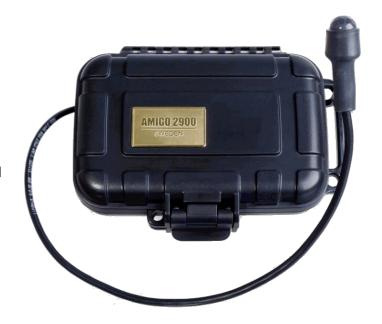

# **NEO 2900 Custom**

A virtual smorgasbord of alarm possibilities! We will customize your 2900 to your specific needs.

NEO 2900 allows you to connect external detectors, flashing lights, sirens, or the combination of detectors you need. We can manufacture small series of special alarms at very good prices and with a short delivery time.

Simply explain to us what needs you have, and we will suggest a solution for you.

The alarm on the above image is a temperature alarm with the intended use of monitoring transports of medicines. When the alarm is activated the alarm monitoring centre will also receive the vehicle's position (GPS).

#### **Features**

Impressive alarm possibilities

- 1 Up to 16 I/O. The standard is 8 in + 8 out (500mA)
- 2 Heavy-duty charger, larger battery
- 3 Relay output no/nc 2a (siren, flashing lights...)
- 4 1 2 analogue inputs for measurement
- 5 Input for 4-20mA industry standard sensors
- 6 Level sensor (tank/diesel alarm)
- 7 Can be equipped with a GPS
- 8 Can be equipped with an accelerometer
- 9 Can be equipped with a camera
- 10 Can be equipped with a display
- 11 ... and a few more things