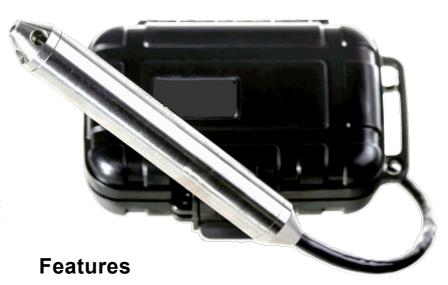

# Personal Alarm SRT306

#### **Alarm**

When the alarm button is pressed an operator receives information about the position and identity of the individual in distress, while at the same time the SRT306 places a voice telephone call to the operator.

#### Timer alarm

The unit can be set to automatically send an alarm after a certain time period should the user be unconscious or rendered unable to send an alarm herself.

#### **Call Button**

In addition to the alarm button the unit is equipped with a call button. When pushed the unit places a voice call to a preset number. The call button offers an alternative in situations of less than utmost emergency.

- 1. Speaker and microphone
- Accelerometer for vibration and motion detection 2.
- Quadband GSM/GPRS 3.
- 4. GPS with SiRFstarIV
- Supports GeoFencing 5.
- Water Proof (IP54) 6.
- 7. Superior battery lifetime (44 hours)
- 8. Intelligent power saving mode
- 9. Sends low battery alarm
- 10. Small and handy size: 90x46x21,5 mm
- 11. Wight 100g
- 12. Status LEDs
- 13. USB rechargeable