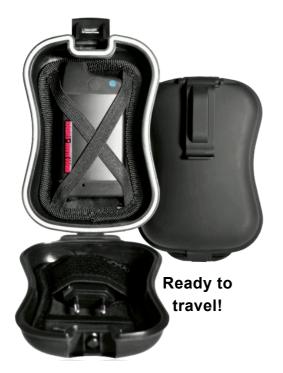

# Personal Alarm SRT306

- 1. Speaker and microphone
- Accelerometer for vibration and motion detection 2.
- Quadband GSM/GPRS 3.
- 4. GPS with SiRFstarIV
- Supports GeoFencing 5.
- Water Proof (IP54) 6.
- 7. Superior battery lifetime (44 hours)
- 8. Intelligent power saving mode
- 9. Sends low battery alarm
- 10. Small and handy size: 90x46x21,5 mm
- 11. Wight 100g
- 12. Status LEDs
- 13. USB rechargeable