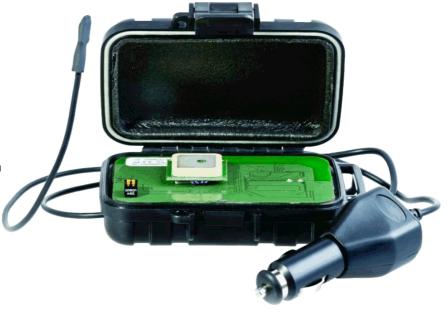

# **NEO 320**

The mobile sensor includes numorous of configuration features.

#### **Features**

What you need - nothing else,

- 1 SMS warning when bettery is low
- 2 Long battery life, up to 10-40 days (ULP)
- 3 Small! Only 10 x 5 x 2 cm
- 4 110-240V charger included (12/24V optional)
- 5 Supports 9 different alarm formats
- 6 Ready to be connected to an alar monitoring center
- 7 Optional GPS receiver
- 8 Optional infrared sensor mounted on a 30 cm cable
- 9 Optional unit delivered in a ruggedized casing