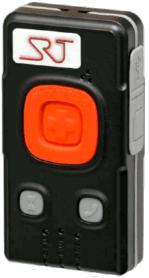

# Personal Alarm SRT306

#### **Alarm**

When the alarm button is pressed an operator receives information about the position and identity of the individual in distress, while at the same time the SRT306 places a voice telephone call to the operator.

#### Timer alarm

The unit can be set to automatically send an alarm after a certain time period should the user be unconscious or rendered unable to send an alarm herself.

#### **Call Button**

In addition to the alarm button the unit is equipped with a call button. When pushed the unit places a voice call to a preset number. The call button offers an alternative in situations of less than utmost emergency.

- 1. Speaker and microphone
- Accelerometer for vibration and motion detection 2.
- Quadband GSM/GPRS 3.
- 4. GPS with SiRFstarIV
- Supports GeoFencing 5.
- Water Proof (IP54) 6.
- 7. Superior battery lifetime (44 hours)
- 8. Intelligent power saving mode
- 9. Sends low battery alarm
- 10. Small and handy size: 90x46x21,5 mm
- 11. Wight 100g
- 12. Status LEDs
- 13. USB rechargeable