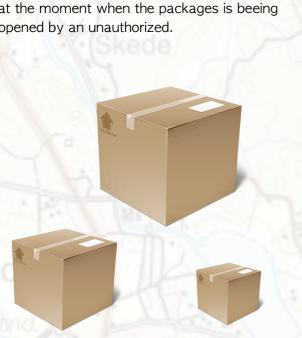

# **SRT Package Tracking**

#### Alarm

This unit is made for tracking packages. The sensor is delivered with suitable sensors that detects if a package is opended. This makes it possible to receive an alarm via SMS or via Mail at the moment when the packages is beeing opened by an unauthorized.