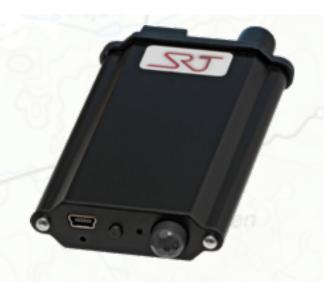

# Personal Alarm SRT306

#### **Alarm**

When the alarm button is pressed an operator receives information about the position and identity of the individual in distress, while at the same time the SRT306 places a voice telephone call to the operator.

#### Timer alarm

The unit can be set to automatically send an alarm after a certain time period should the user be unconscious or rendered unable to send an alarm herself.

#### **Call Button**

In addition to the alarm button the unit is equipped with a call button. When pushed the unit places a voice call to a preset number. The call button offers an alternative in situations of less than utmost emergency.

- 1. Speaker and microphone
- Accelerometer for vibration and motion detection 2.
- Quadband GSM/GPRS 3.
- 4. GPS with SiRFstarIV
- Supports GeoFencing 5.
- Water Proof (IP54) 6.
- 7. Superior battery lifetime (44 hours)
- 8. Intelligent power saving mode
- 9. Sends low battery alarm
- 10. Small and handy size: 90x46x21,5 mm
- 11. Wight 100g
- 12. Status LEDs
- 13. USB rechargeable