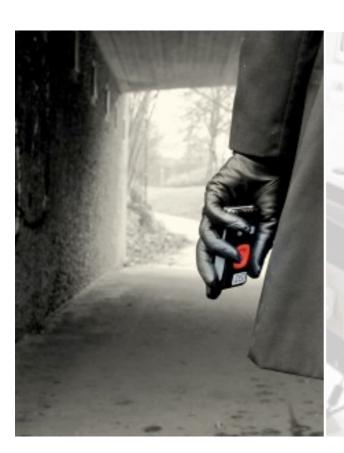

# Personal Alarm SRT306

#### **Alarm**

When the alarm button is pressed an operator receives information about the position and identity of the individual in distress, while at the same time the SRT306 places a voice telephone call to the operator.

#### Timer alarm

The unit can be set to automatically send an alarm after a certain time period should the user be unconscious or rendered unable to send an alarm herself.

#### **Call Button**

In addition to the alarm button the unit is equipped with a call button. When pushed the unit places a voice call to a preset number. The call button offers an alternative in situations of less than utmost emergency.