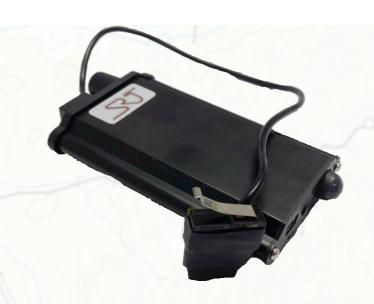

# **SRT Package Tracking**

#### Alarm

This unit is made for tracking packages. The sensor is delivered with suitable sensors that detects if a package is opended. This makes it possible to receive an alarm via SMS or via Mail at the moment when the packages is beeing opened by an unauthorized.

- 1. Anit Sabotage sensor
- 2. GPS with SiRFstarIV
- 3. Small size; 111x57x15 mm with infrared detector and antennas
- 4. Up to 3 months battery lifetime
- 5. Sends low battery alarm
- 6. Microphone
- 7. Vibration sensor
- 8. Live audio
- 9. Weight: 100g
- 10. Geofencing
- 11. IR sensor (optional)
- 12. Light sensor (optional)
- 13. Temperatur sensor (optional)
- 14. Chargeable through USB interface
- 15. Configurable through USB interface or SMS
- 16. Produced upon request