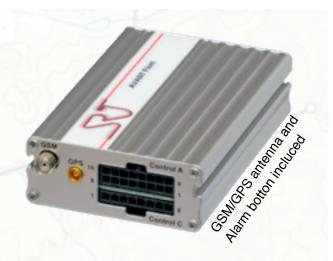

# **Vehicle Tracker SRT278**

#### Alarm

When alarm button is pressed the emergency service center receives information about the individual in distress along with his or her geographical position. At the same time the alarm unit automatically places a telephone call to the service center operator. This helps the operator to make a proper assessment of the situation.

#### Breath alcohol ignition interlock device

Connect the SRT278 to an external breath alcohol ignition interlock device and receive an SMS if the driver's breath should give a positive result.

#### Car burglar alarm

The SRT278 can be connected to the car burglar alarm. Should the car burglar alarm be activated the SRT278 will send an alarm..

- 1. Developed in Sweden
- 2. Speaker and microphone
- 3. Quadband GSM/GPRS
- 4. GPS with SiRFstarIII
- 5. Cost efficient communication protocol
- 6. Tough aliminium casing
- 7. Small size; 90x59x23,5 mm
- 8. Weight: 130g